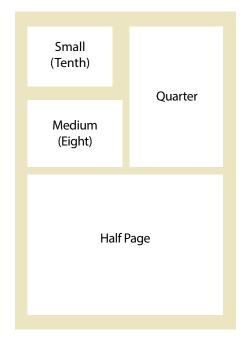

# **Advertising Rates**

| RATES (Excluding GST Front Page | )<br>60 x 75 mm     | \$336 |
|---------------------------------|---------------------|-------|
| Full Colour Ads                 |                     |       |
| Double Page                     | 287 x 190 mm x 2    | \$850 |
| Full Page                       | 287 x 190 mm        | \$625 |
| Half Page                       | 190 x 136 mm        | \$350 |
| Quarter                         | 92.5 x 136 mm       | \$199 |
| Medium (Eighth)                 | 92.5 x 65 mm        | \$105 |
| Small (Tenth)                   | 92.5 x 48 mm        | \$95  |
| Trade Listing                   | 4 Lines plus logo   | \$50  |
| Premium Pages Pages             | s 2-3 12% Pages 4-5 | 8%    |