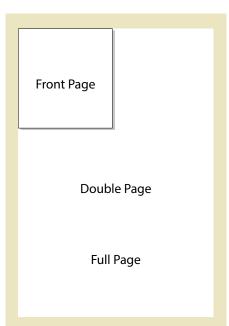

# **Advertising Rates**

| RATES (Excluding GST Front Page | )<br>60 x 75 mm     | \$336 |
|---------------------------------|---------------------|-------|
| Full Colour Ads                 |                     |       |
| Double Page                     | 287 x 190 mm x 2    | \$850 |
| Full Page                       | 287 x 190 mm        | \$625 |
| Half Page                       | 190 x 136 mm        | \$350 |
| Quarter                         | 92.5 x 136 mm       | \$199 |
| Medium (Eighth)                 | 92.5 x 65 mm        | \$105 |
| Small (Tenth)                   | 92.5 x 48 mm        | \$95  |
| Trade Listing                   | 4 Lines plus logo   | \$50  |
| Premium Pages Pages             | s 2-3 12% Pages 4-5 | 8%    |